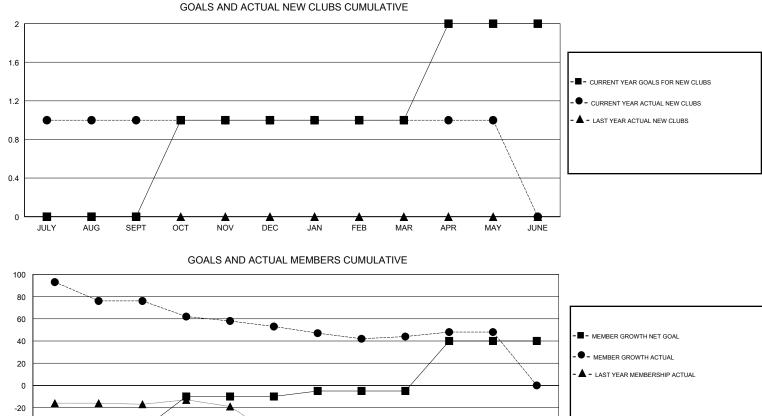

## **CINDY GREGG** GMT:

| GMT: CINDY GREGG |               |             | LOCATION VIRGINIA |                                  |                           |                         | GMT CA                                             |
|------------------|---------------|-------------|-------------------|----------------------------------|---------------------------|-------------------------|----------------------------------------------------|
|                  | Club          | )S          |                   | Members<br>RESULTS FOR 2017-2018 |                           |                         |                                                    |
|                  | RESULTS FOR   | R 2017-2018 |                   |                                  |                           |                         |                                                    |
| QUARTER          | NEW CLUB GOAL | NEW CLUBS   | DROPPED CLUBS     | QUARTER                          | MEMBER GROWTH NET<br>GOAL | MEMBER GROWTH<br>ACTUAL | DROPPED<br>MEMBERS ACTUAL<br>(including transfers) |
| JULY/AUG/SEPT    | 0             | 1           | 1                 | JULY/AUG/SEPT                    | -40                       | 155                     | 67                                                 |
| OCT/NOV/DEC      | 1             | 0           | 1                 | OCT/NOV/DEC                      | 30                        | 12                      | 33                                                 |
| JAN/FEB/MAR      | 0             | 0           | 0                 | JAN/FEB/MAR                      | 5                         | 19                      | 28                                                 |
| APR/MAY/JUNE     | 1             | 0           | 0                 | APR/MAY/JUNE                     | 45                        | 24                      | 18                                                 |