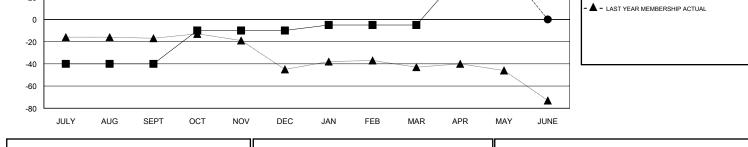

## **CINDY GREGG** GMT:

| GMT: CINDY GREGG |               |             | LOCATION VIRGINIA |                                  |                           |                         | GMT CA                                             |
|------------------|---------------|-------------|-------------------|----------------------------------|---------------------------|-------------------------|----------------------------------------------------|
|                  | Club          | )S          |                   | Members<br>RESULTS FOR 2017-2018 |                           |                         |                                                    |
|                  | RESULTS FOR   | R 2017-2018 |                   |                                  |                           |                         |                                                    |
| QUARTER          | NEW CLUB GOAL | NEW CLUBS   | DROPPED CLUBS     | QUARTER                          | MEMBER GROWTH NET<br>GOAL | MEMBER GROWTH<br>ACTUAL | DROPPED<br>MEMBERS ACTUAL<br>(including transfers) |
| JULY/AUG/SEPT    | 0             | 1           | 1                 | JULY/AUG/SEPT                    | -40                       | 155                     | 67                                                 |
| OCT/NOV/DEC      | 1             | 0           | 1                 | OCT/NOV/DEC                      | 30                        | 12                      | 33                                                 |
| JAN/FEB/MAR      | 0             | 0           | 0                 | JAN/FEB/MAR                      | 5                         | 19                      | 28                                                 |
| APR/MAY/JUNE     | 1             | 0           | 0                 | APR/MAY/JUNE                     | 45                        | 24                      | 18                                                 |